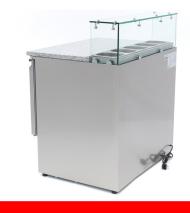

🔟 TECHNICAL DEPARTMENT & WARRANTY

Robust worktable with 2 stainless steel doors

Granite work area with glass case

Inside and outside in stainless steel AISI 304

Capacity 285L

Capacity for 5 x 1/6 GN

Including adjustable shelves (one per door)

**Including:** stainless steel supports for GN containers

**Excluding:** GN containers and lids

Good insulated cooling system with fan and foamed evaporator on 3 sides

Stainless steel worktable and glass top, with granite work area