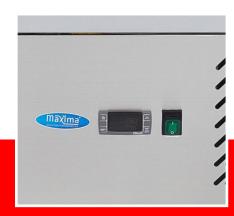

Dixell digital temperature controller

Cooling system with fan

Foamed evaporator on 3 sides

Automatic defrost Zanussi compressor

Refrigerant R600a / CFC-free Insulation thickness 35 mm

Temperature: 0 ° to + 10 ° degrees Celcius

Dixell digital temperature controller