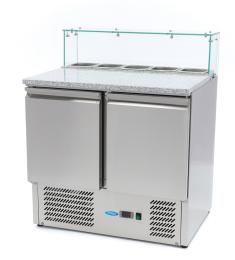

## PIZZA WORKTABLE

MODEL: 2 DOORS - GLASS

🔟 TECHNICAL DEPARTMENT & WARRANTY

Robust worktable with 2 stainless steel doors

Granite work area with glass case

Inside and outside in stainless steel AISI 304

Capacity 285L

Capacity for 5 x 1/6 GN

Including adjustable shelves (one per door)

**Including:** stainless steel supports for GN containers

**Excluding:** GN containers and lids

Good insulated cooling system with fan and foamed evaporator on 3 sides

Stainless steel worktable and glass top, with granite work area