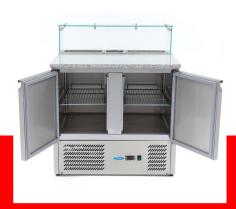

🔟 TECHNICAL DEPARTMENT & WARRANTY

Robust worktable with 2 stainless steel doors

Granite work area with glass case

Inside and outside in stainless steel AISI 304

Capacity 285L

Capacity for 5 x 1/6 GN

Including adjustable shelves (one per door)

**Including:** stainless steel supports for GN containers

**Excluding:** GN containers and lids

Good insulated cooling system with fan and foamed evaporator on 3 sides

Stainless steel worktable and glass top, with granite work area