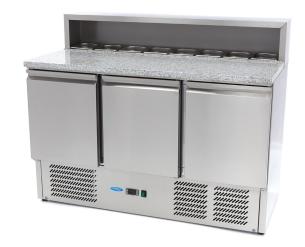

## PIZZA WORKTABLE

MODEL: 3 DOORS

🔟 TECHNICAL DEPARTMENT & WARRANTY

Robust worktable with 3 stainless steel doors Stainless steel top with granite work area Inside and outside in stainless steel AISI 304

Capacity 400L

Capacity for 8 x 1/6 GN

Stainless steel worktable and stainless steel top, with granite work area

Dixell digital temperature controller