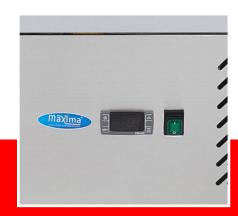

Including adjustable shelves (one per door)

Dixell digital temperature controller

Cooling system with fan

Foamed evaporator on 3 sides

Automatic defrost Zanussi compressor

Refrigerant R290 / CFC-free Insulation thickness 35 mm

Stainless steel worktable and stainless steel top, with granite work area

Dixell digital temperature controller