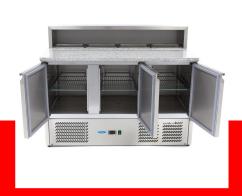

🔟 TECHNICAL DEPARTMENT & WARRANTY

Robust worktable with 3 stainless steel doors Stainless steel top with granite work area Inside and outside in stainless steel AISI 304

Capacity 400L

Capacity for 8 x 1/6 GN

Including adjustable shelves (one per door)

Dixell digital temperature controller

Cooling system with fan

Foamed evaporator on 3 sides

Automatic defrost Zanussi compressor

Refrigerant R290 / CFC-free Insulation thickness 35 mm