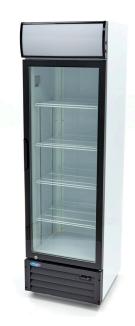

## **BOTTLE COOLER**

MODEL: 360L

Packaging Material Carton Box with Foam

 HS Customs Code
 84185000

 EAN Code
 8719632126041

 Article Number
 09404020

Professional display cooler with 360 liter capacity

Ideal for bottles, cans and snacks

Equipped with 1 door
Door with double glazing
Door is equipped with lock

With 4 adjustable stainless steel grids

Cooling system with fan LED lighting inside

Interior dimensions: H1579 x W484 x D430 mm

Refrigerant R600a / CFC-free Temperature 0°C to 10°C

Maximum ambient temperature 32°C Equipped with 4 wheels, 2 with brakes

With illuminated display and lock

Easy to operate