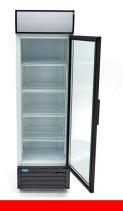

Packaging Material Carton Box with Foam

 HS Customs Code
 84185000

 EAN Code
 8719632126041

 Article Number
 09404020

Professional display cooler with 360 liter capacity

Ideal for bottles, cans and snacks

Equipped with 1 door
Door with double glazing
Door is equipped with lock

With 4 adjustable stainless steel grids

Cooling system with fan LED lighting inside

Interior dimensions: H1579 x W484 x D430 mm

Refrigerant R600a / CFC-free Temperature 0°C to 10°C

Maximum ambient temperature 32°C Equipped with 4 wheels, 2 with brakes