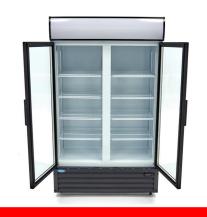

Packaging Material Carton Box with Foam

 HS Customs Code
 84185000

 EAN Code
 8719632126065

 Article Number
 09404025

Professional display cooler with 700 liter capacity

Ideal for bottles, cans and snacks

Equipped with 2 doors

Doors with double glazing Door is equipped with lock

With 8 adjustable stainless steel grids

Cooling system with fan

LED lighting inside

Interior dimensions: W820 x D409 x H1453 mm

Refrigerant R600a / CFC-free Temperature 0°C to 10°C

Equipped with 8 adjustable stainless steel grids

With illuminated display and lock

Easy to operate