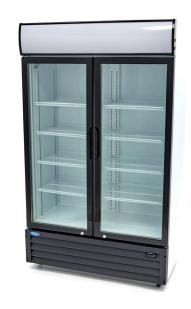

## **BOTTLE COOLER**

MODEL: 700L

Packaging Material Carton Box with Foam

 HS Customs Code
 84185000

 EAN Code
 8719632126065

 Article Number
 09404025

Professional display cooler with 700 liter capacity

Ideal for bottles, cans and snacks

Equipped with 2 doors

Doors with double glazing Door is equipped with lock

With 8 adjustable stainless steel grids

Cooling system with fan

LED lighting inside

Interior dimensions: W820 x D409 x H1453 mm

Refrigerant R600a / CFC-free Temperature 0°C to 10°C