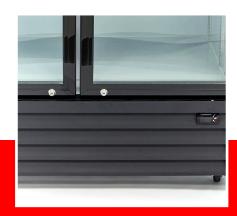

Doors with double glazing Door is equipped with lock

With 8 adjustable stainless steel grids

Cooling system with fan

LED lighting inside

Interior dimensions: W820 x D409 x H1453 mm

Refrigerant R600a / CFC-free Temperature 0°C to 10°C

Equipped with 8 adjustable stainless steel grids

With illuminated display and lock

Easy to operate