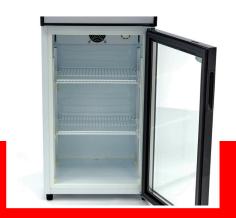

Packaging Material Carton Box with Foam

 HS Customs Code
 84185000

 EAN Code
 8719632126034

 Article Number
 09404010

Professional display cooler with 50 liter capacity

Ideal for bottles, cans and snacks

Equipped with 1 door
Door with double glazing
Door is equipped with lock

With 2 adjustable stainless steel grids

Cooling system with fan LED lighting inside

Interior dimensions: H653 x W373 x D345 mm

Refrigerant R600a / CFC-free Temperature 3°C to 10°C

Temperature analog adjustable in 7 positions

Equipped with 2 adjustable stainless steel grids

With illuminated display and lock

Easy to operate