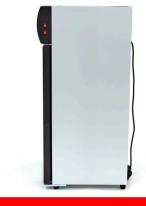

## **BOTTLE COOLER**

MODEL: 80L

Packaging Material Carton Box with Foam

 HS Customs Code
 84185000

 EAN Code
 8719632126034

 Article Number
 09404010

Professional display cooler with 50 liter capacity

Ideal for bottles, cans and snacks

Equipped with 1 door
Door with double glazing
Door is equipped with lock

With 2 adjustable stainless steel grids

Cooling system with fan LED lighting inside

Interior dimensions: H653 x W373 x D345 mm

Refrigerant R600a / CFC-free Temperature 3°C to 10°C

Temperature analog adjustable in 7 positions