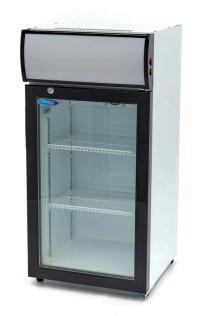

Packaging Material Carton Box with Foam

 HS Customs Code
 84185000

 EAN Code
 8719632126034

 Article Number
 09404010

Professional display cooler with 50 liter capacity

Ideal for bottles, cans and snacks

Equipped with 1 door
Door with double glazing
Door is equipped with lock

With 2 adjustable stainless steel grids

Cooling system with fan LED lighting inside

Interior dimensions: H653 x W373 x D345 mm

Refrigerant R600a / CFC-free Temperature 3°C to 10°C

Temperature analog adjustable in 7 positions

Equipped with 2 adjustable stainless steel grids

With illuminated display and lock

Easy to operate