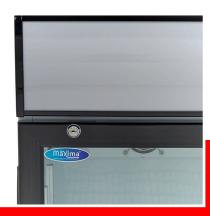

Equipped with 2 adjustable stainless steel grids

With illuminated display and lock

Easy to operate