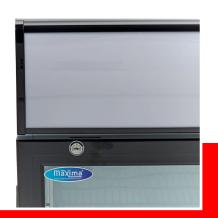

230V / 50Hz / 1Phase 24.5 Kg 26.0 Kg H805 x W426 x D460 mm H885 x W460 x D505 mm 0.21 CBM Carton Box with Foam 34185000 3719632126027 09404000



Professional display cooler with 50 liter capacity Ideal for bottles, cans and snacks Equipped with 1 door Door with double glazing Door is equipped with lock With 2 adjustable stainless steel grids Cooling system with fan LED lighting inside Interior dimensions: H508 x W333 x D345 mm With illuminated display for advertisements Refrigerant R600a / CFC-free Temperature 0°C to 10°C Maximum ambient temperature 32°C Adjustable feet

- ₩ HIGH QUALITY / LOW PRICES
- 🖼 24 / 7 SUPPORT & SERVICE
- MMEDIATELY AVAILABLE FROM STOCK
- 🐱 TECHNICAL DEPARTMENT & WARRANT
- **EXCELLENT CUSTOMER SATISFACTION**





Equipped with 2 adjustable stainless steel grids



With illuminated display and lock



Easy to operate