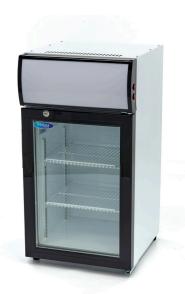

## **BOTTLE COOLER**

MODEL: 50L

120 Watt 230V / 50Hz / 1Phase 24.5 Kg 26.0 Kg H805 x W426 x D460 mm H885 x W460 x D505 mm 0.21 CBM Carton Box with Foam 34185000 3719632126027 09404000

Professional display cooler with 50 liter capacity Ideal for bottles, cans and snacks Equipped with 1 door Door with double glazing Door is equipped with lock With 2 adjustable stainless steel grids Cooling system with fan LED lighting inside Interior dimensions: H508 x W333 x D345 mm With illuminated display for advertisements Refrigerant R600a / CFC-free Temperature 0°C to 10°C Maximum ambient temperature 32°C Adjustable feet