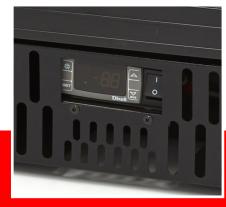

2 Hinged doors with double glazing Each door is equipped with lock

2 adjustable stainless steel grids per door

Inside with aluminum coating Cooling system with fan Automatic defrosting

Refrigerant R600a / CFC-free Dixell digital temperature controller Temperature 0 ° to + 12 ° Celsius

Good insulated cooling system with fan

Dixell digital temperature controller