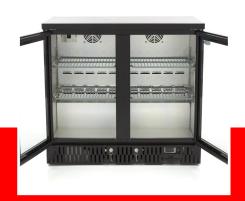

2 Hinged doors with double glazing Each door is equipped with lock

2 adjustable stainless steel grids per door

Inside with aluminum coating Cooling system with fan Automatic defrosting

Refrigerant R600a / CFC-free Dixell digital temperature controller Temperature 0 ° to + 12 ° Celsius

LED lighting inside Adjustable feet

24 / 7 SUPPORT & SERVICE

**☑** IMMEDIATELY AVAILABLE FROM STOCK

TECHNICAL DEPARTMENT & WARRANT\

**W** EXCELLENT CUSTOMER SATISFACTION

Inside with aluminum coating, and two adjustable stainless steel grids

Good insulated cooling system with fan

Dixell digital temperature controller