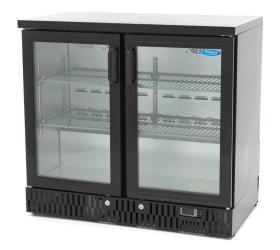

## DELUXE BAR COOLER

**MODEL: 2 STRAIGHT DOORS** 

Packaging Material Carton Box with Foam

 HS Customs Code
 84185019

 EAN Code
 8719324276115

 Article Number
 09400905

Beautiful black bar cooler with 2 doors Ideal for bottles, cans and snacks

Capacity: 227L

2 Hinged doors with double glazing Each door is equipped with lock

2 adjustable stainless steel grids per door

Inside with aluminum coating Cooling system with fan Automatic defrosting

Refrigerant R600a / CFC-free Dixell digital temperature controller Temperature 0 ° to + 12 ° Celsius

LED lighting inside Adjustable feet

24 / 7 SUPPORT & SERVICE

**☑** IMMEDIATELY AVAILABLE FROM STOCK

TECHNICAL DEPARTMENT & WARRANT\

**W** EXCELLENT CUSTOMER SATISFACTION

Inside with aluminum coating, and two adjustable stainless steel grids