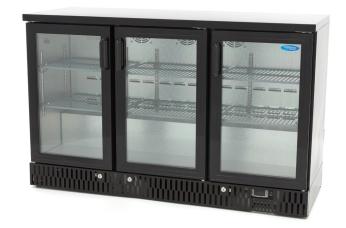

## DELUXE BAR COOLER

**MODEL: 3 STRAIGHT DOORS** 

Packaging Material Carton Box with Foam

 HS Customs Code
 84185019

 EAN Code
 8719324276122

 Article Number
 09400910

Beautiful black bar cooler with 3 doors Ideal for bottles, cans and snacks

Capacity: 341L

3 Hinged doors with double glazing Each door is equipped with lock

2 adjustable stainless steel grids per door

Inside with aluminum coating
Cooling system with fan
Automatic defrosting
LED lighting inside