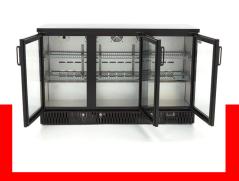

3 Hinged doors with double glazing Each door is equipped with lock

2 adjustable stainless steel grids per door

Inside with aluminum coating
Cooling system with fan
Automatic defrosting
LED lighting inside

Inside with aluminum coating, and two adjustable stainless steel grids

Good insulated cooling system with fan

Dixell digital temperature controller