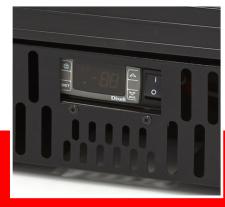

Refrigerant R600a / CFC-free Dixell digital temperature controller Temperature 0 ° to + 12 ° Celsius

Adjustable feet

- HIGH QUALITY / LOW PRICES
- 24 / 7 SUPPORT & SERVICE
- **☑** IMMEDIATELY AVAILABLE FROM STOCK
- TECHNICAL DEPARTMENT & WARRANT\
- EXCELLENT CUSTOMER SATISFACTION

Inside with aluminum coating, and two adjustable stainless steel grids

Good insulated cooling system with fan

Dixell digital temperature controller