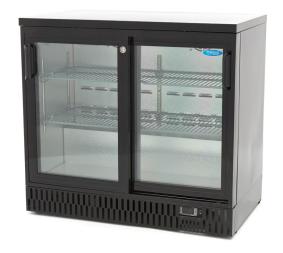

## **DELUXE BAR COOLER**

**MODEL: 2 SLIDING DOORS** 

0.69 CBM **Packaging Volume** 

Carton Box with Foam **Packaging Material** 

**HS Customs Code** 84185019 **EAN Code** 8719324276139

**Article Number** 09400915 Beautiful black bar cooler with 2 doors Ideal for bottles, cans and snacks

Capacity: 227L

2 sliding doors with double glazing Each door is equipped with lock

2 adjustable stainless steel grids per door

Inside with aluminum coating Cooling system with fan Automatic defrosting

Refrigerant R600a / CFC-free Dixell digital temperature controller Temperature 0 ° to + 12 ° Celsius