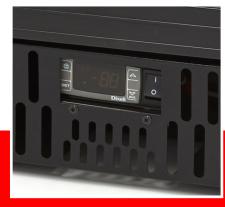

Capacity: 227L

2 sliding doors with double glazing Each door is equipped with lock

2 adjustable stainless steel grids per door

Inside with aluminum coating Cooling system with fan Automatic defrosting

Refrigerant R600a / CFC-free Dixell digital temperature controller Temperature 0 ° to + 12 ° Celsius

Dixell digital temperature controller