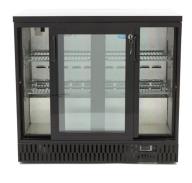

## **DELUXE BAR COOLER**

**MODEL: 2 SLIDING DOORS** 

Capacity: 227L

2 sliding doors with double glazing Each door is equipped with lock

2 adjustable stainless steel grids per door

Inside with aluminum coating Cooling system with fan Automatic defrosting

Refrigerant R600a / CFC-free Dixell digital temperature controller Temperature 0 ° to + 12 ° Celsius