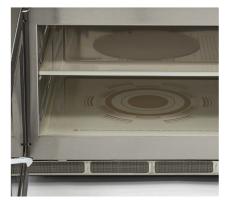

## COMMERCIAL MICROWAVE

MODEL: 30L - DIGITAL

Professional "high power, high capacity" microwave Suitable for industrial kitchen and hospitality use Stainless steel outside and inside Transparent door without lock Easy to open and close Interior with lighting Clear control panel with digital timer Heating elements on the top and bottom Ceramic plate on the bottom Possible to place an extra ceramic plate With 20 pre-programmed programs Suitable for plates with a diameter of 360 mm Suitable for (plastic) GN trays of 1/2 GN and smaller Dimensions inner chamber: W374 x D378 x H224 mm Hz frequency: 2450 MHz Power output: 900 / 1800 Watt