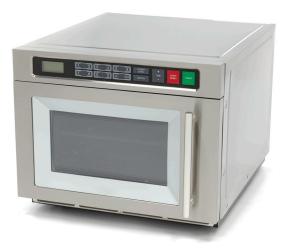

## COMMERCIAL MICROWAVE

MODEL: 30L - DIGITAL

Professional "high power, high capacity" microwave Suitable for industrial kitchen and hospitality use Stainless steel outside and inside Transparent door without lock Easy to open and close Interior with lighting Clear control panel with digital timer Heating elements on the top and bottom Ceramic plate on the bottom Possible to place an extra ceramic plate With 20 pre-programmed programs Suitable for plates with a diameter of 360 mm Suitable for (plastic) GN trays of 1/2 GN and smaller Dimensions inner chamber: W374 x D378 x H224 mm Hz frequency: 2450 MHz Power output: 900 / 1800 Watt