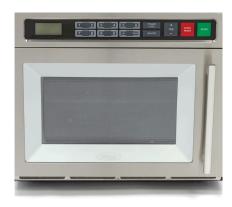

## COMMERCIAL MICROWAVE

MODEL: 30L - DIGITAL

Professional "high power, high capacity" microwave Suitable for industrial kitchen and hospitality use Stainless steel outside and inside Transparent door without lock Easy to open and close Interior with lighting Clear control panel with digital timer Heating elements on the top and bottom Ceramic plate on the bottom Possible to place an extra ceramic plate With 20 pre-programmed programs Suitable for plates with a diameter of 360 mm Suitable for (plastic) GN trays of 1/2 GN and smaller Dimensions inner chamber: W374 x D378 x H224 mm Hz frequency: 2450 MHz Power output: 900 / 1800 Watt