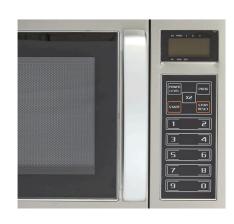

## COMMERCIAL **MICROWAVE**

MODEL: 25L - DIGITAL

Semi-professional microwave Suitable for industrial kitchen and hospitality use Stainless steel outside and inside Transparent door without lock Easy to open and close Interior with lighting Clear control panel with digital timer Ceramic plate on the bottom With 20 pre-programmed programs Suitable for plates with a diameter of 320 mm Dimensions inner chamber: W364 x D335 x H212 mm

Hz frequency: 2450 MHz Power output: 1000 Watt

24 / 7 SUPPORT & SERVICE

**™** IMMEDIATELY AVAILABLE FROM STOCK

3 different 'power levels: Defrost = 30% power

Medium = 50% power = 100% power High