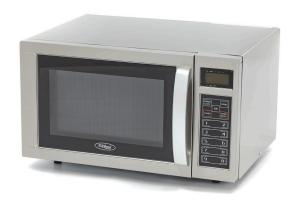

## COMMERCIAL **MICROWAVE**

MODEL: 25L - DIGITAL

Semi-professional microwave Suitable for industrial kitchen and hospitality use Stainless steel outside and inside Transparent door without lock Easy to open and close Interior with lighting Clear control panel with digital timer Ceramic plate on the bottom With 20 pre-programmed programs Suitable for plates with a diameter of 320 mm Dimensions inner chamber: W364 x D335 x H212 mm