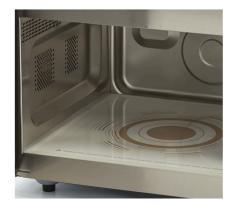

## COMMERCIAL **MICROWAVE**

MODEL: 25L - DIGITAL

Semi-professional microwave Suitable for industrial kitchen and hospitality use Stainless steel outside and inside Transparent door without lock Easy to open and close Interior with lighting Clear control panel with digital timer Ceramic plate on the bottom With 20 pre-programmed programs Suitable for plates with a diameter of 320 mm Dimensions inner chamber: W364 x D335 x H212 mm