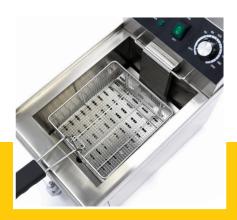

Min. oil capacity: 1 x 6,5L Max. oil capacity: 1 x 8,7L

Basket dimensions: W19 x D21 x H9,5cm

Capacity fries: 0,9kg

Hygienic design

- HIGH QUALITY / LOW PRICES
- 24 / 7 SUPPORT & SERVICE
- M IMMEDIATELY AVAILABLE FROM STOCK
- 🕍 TECHNICAL DEPARTMENT & WARRANT\
- EXCELLENT CUSTOMER SATISFACTION