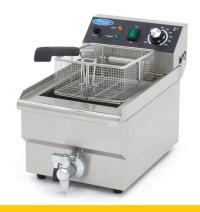

## ELECTRIC FRYER

MODEL: 1 X 10L WITH TAP

Power 2 x 3000 Watt

**Connection** 230V / 50Hz / 1phase

Nett Weight 7.5 Kg Gross Weight 8.3 Kg

Machine DimensionsH340 x W280 x D470 mmPackaging DimensionsH380 x W340 x D530 mm

Packaging Volume 0.07 CBM

Packaging Material Carton Box with Foam

 HS Customs Code
 8516609000

 EAN Code
 8720365340253

 Article Number
 09365228

Deep fryer of 10L
Heavy-duty components
Thermostat between 50 °C and 200 °C
Temperature indicator light
Heat resistant handle
Stands on 4 rubber feet
Very durable construction

Min. oil capacity: 1 x 6,5L Max. oil capacity: 1 x 8,7L

Basket dimensions: W19 x D21 x H9,5cm

Capacity fries: 0,9kg

Hygienic design

- HIGH QUALITY / LOW PRICES
- 24 / 7 SUPPORT & SERVICE
- M IMMEDIATELY AVAILABLE FROM STOCK
- 🕍 TECHNICAL DEPARTMENT & WARRANT\
- EXCELLENT CUSTOMER SATISFACTION

Easy to dismantle and clear

Completely made of stainless steel, with oil valve

Protected heating elements and adjustable thermostat