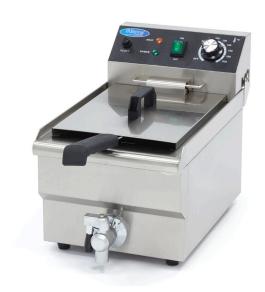

## ELECTRIC FRYER

MODEL: 1 X 10L WITH TAP

Power 2 x 3000 Watt

**Connection** 230V / 50Hz / 1phase

Nett Weight 7.5 Kg Gross Weight 8.3 Kg

Machine DimensionsH340 x W280 x D470 mmPackaging DimensionsH380 x W340 x D530 mm

Packaging Volume 0.07 CBM

Packaging Material Carton Box with Foam

 HS Customs Code
 8516609000

 EAN Code
 8720365340253

 Article Number
 09365228

Deep fryer of 10L
Heavy-duty components
Thermostat between 50 °C and 200 °C
Temperature indicator light
Heat resistant handle
Stands on 4 rubber feet
Very durable construction

Min. oil capacity: 1 x 6,5L Max. oil capacity: 1 x 8,7L

Basket dimensions: W19 x D21 x H9,5cm

Capacity fries: 0,9kg

Hygienic design

- HIGH QUALITY / LOW PRICES
- 24 / 7 SUPPORT & SERVICE
- M IMMEDIATELY AVAILABLE FROM STOCK
- 🕍 TECHNICAL DEPARTMENT & WARRANT\
- EXCELLENT CUSTOMER SATISFACTION

Easy to dismantle and clear

Completely made of stainless steel, with oil valve

Protected heating elements and adjustable thermostat