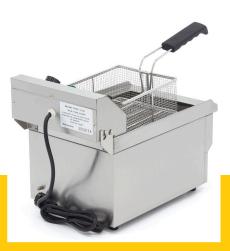

Packaging Volume 0.07 CBM

Packaging Material Carton Box with Foam

 HS Customs Code
 8516609000

 EAN Code
 8720365340253

 Article Number
 09365228

Deep fryer of 10L
Heavy-duty components
Thermostat between 50 °C and 200 °C
Temperature indicator light
Heat resistant handle
Stands on 4 rubber feet
Very durable construction

Min. oil capacity: 1 x 6,5L Max. oil capacity: 1 x 8,7L

Basket dimensions: W19 x D21 x H9,5cm

Capacity fries: 0,9kg

Hygienic design

- HIGH QUALITY / LOW PRICES
- 24 / 7 SUPPORT & SERVICE
- M IMMEDIATELY AVAILABLE FROM STOCK
- 🕍 TECHNICAL DEPARTMENT & WARRANT\
- EXCELLENT CUSTOMER SATISFACTION