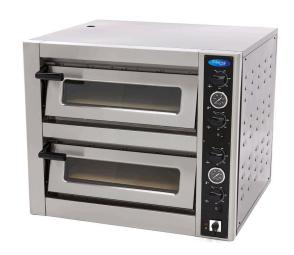

Packaging Material Carton Box with Foam

 HS Customs Code
 85141010

 EAN Code
 8719632124559

 Article Number
 09370030

Luxurious and large commercial pizza oven Nice stainless steel front with robust buttons

Heavy-duty metal construction

Suitable for  $2 \times 4 = 8$  pizzas from +/-30 cm

Chamber dimensions: H150 x W620 x D620 mm X2

Easy analogue operation Efficient heat distribution Athermal double glazing

Multiple thermostats: 50°C to 500°C

Temperatures above and below each room adjustable

Large interior chamber with stone slabs

Light installed in the chamber Chamber with very thick isolation

- 🛂 HIGH QUALITY / LOW PRICES
- 24 / 7 SUPPORT & SERVICE
- **☑** IMMEDIATELY AVAILABLE FROM STOCK
- 🕍 TECHNICAL DEPARTMENT & WARRANTY
- EXCELLENT CUSTOMER SATISFACTION

Large interior chamber with stone slabs

Easy analogue operation

With 400V 16A CEE plug