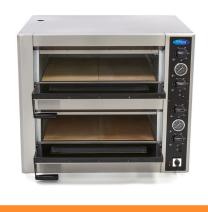

Heavy-duty metal construction

Suitable for  $2 \times 4 = 8$  pizzas from +/-30 cm

Chamber dimensions: H150 x W620 x D620 mm X2

Easy analogue operation Efficient heat distribution Athermal double glazing

Multiple thermostats: 50°C to 500°C

Temperatures above and below each room adjustable

Large interior chamber with stone slabs

Light installed in the chamber Chamber with very thick isolation

- 🛂 HIGH QUALITY / LOW PRICES
- 24 / 7 SUPPORT & SERVICE
- **☑** IMMEDIATELY AVAILABLE FROM STOCK
- 🕍 TECHNICAL DEPARTMENT & WARRANTY
- EXCELLENT CUSTOMER SATISFACTION

Large interior chamber with stone slabs

Easy analogue operation

With 400V 16A CEE plug