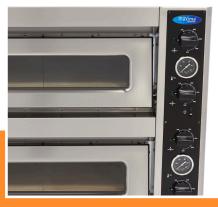

Multiple thermostats: 50°C to 500°C

Temperatures above and below each room adjustable

Large interior chamber with stone slabs

Light installed in the chamber Chamber with very thick isolation

- 🛂 HIGH QUALITY / LOW PRICES
- 24 / 7 SUPPORT & SERVICE
- **☑** IMMEDIATELY AVAILABLE FROM STOCK
- 🕍 TECHNICAL DEPARTMENT & WARRANTY
- EXCELLENT CUSTOMER SATISFACTION

Large interior chamber with stone slabs

Easy analogue operation

With 400V 16A CEE plug