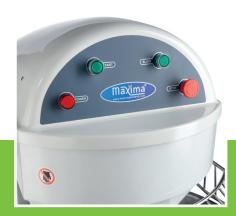

Metal housing with durable coating

Axle and spiral made of stainless steel

Protective metal guard With safety switch

Stands on adjustable feet Two speeds: 120 and 240 RPM Bowl speed: 12 and 24 RPM

Min. Dough capacity: 20 kg Max. Dough capacity: 38 kg Max. Flour capacity: 24 kg