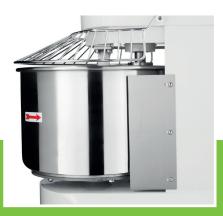

Metal housing with durable coating

Axle and spiral made of stainless steel

Protective metal guard With safety switch

Stands on adjustable feet Two speeds: 120 and 240 RPM Bowl speed: 12 and 24 RPM

Min. Dough capacity: 20 kg Max. Dough capacity: 38 kg Max. Flour capacity: 24 kg

Easy to operatie

60.0L stainless steel bowl ø 50 x 33 (h) cm