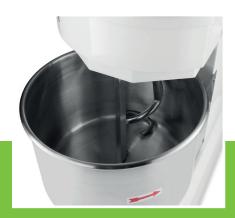

sionsH1300 x W580 x D945 mm

Packaging Volume 0.71 CBM

Packaging Material Wooden Box With Foam

 HS Customs Code
 8438100090

 EAN Code
 8719632129547

 Article Number
 09361060

Professional spiral mixer

Dough kneader with very strong motor

With drive chain and v-belts

Metal housing with durable coating

Axle and spiral made of stainless steel

Protective metal guard With safety switch

Stands on adjustable feet Two speeds: 120 and 240 RPM Bowl speed: 12 and 24 RPM

Min. Dough capacity: 20 kg Max. Dough capacity: 38 kg Max. Flour capacity: 24 kg

- HIGH QUALITY / LOW PRICES
- **24 / 7 SUPPORT & SERVICE**
- **☑** IMMEDIATELY AVAILABLE FROM STOCK
- 🕍 TECHNICAL DEPARTMENT & WARRANT\
- **W** EXCELLENT CUSTOMER SATISFACTION





Axle and spiral made of stainless steel



Easy to operatie



60.0L stainless steel bowl ø 50 x 33 (h) cm