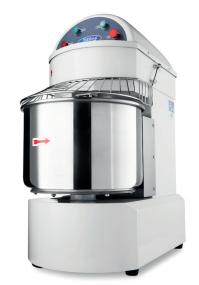

## SPIRAL DOUGH KNEADER

MODEL: MSM 60L

Packaging Material Wooden Box With Foam

 HS Customs Code
 8438100090

 EAN Code
 8719632129547

 Article Number
 09361060

Professional spiral mixer

Dough kneader with very strong motor

With drive chain and v-belts

Metal housing with durable coating

Axle and spiral made of stainless steel

Protective metal guard With safety switch

Stands on adjustable feet Two speeds: 120 and 240 RPM Bowl speed: 12 and 24 RPM

Min. Dough capacity: 20 kg Max. Dough capacity: 38 kg Max. Flour capacity: 24 kg

Easy to operatie

60.0L stainless steel bowl ø 50 x 33 (h) cm