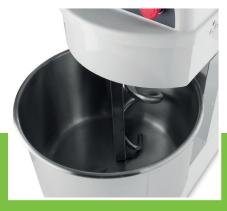

Axle and spiral made of stainless steel

Easy to operatie

30.0L stainless steel bowl of Ø 41 x 27 (h) cm