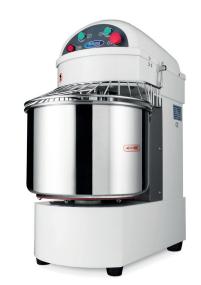

## SPIRAL DOUGH KNEADER

MODEL: MSM 30L

Packaging Material Wooden Box With Foam

 HS Customs Code
 84381010

 EAN Code
 8719632122708

 Article Number
 09361030

Professional spiral mixer

Dough kneader with very strong motor

With drive chain and v-belts

Metal housing with durable coating

Axle and spiral made of stainless steel

Protective metal guard With safety switch

Stands on four rubber feet

Easy to clean

Spiral speeds: 110 & 240 RPM Bowl speeds: 10 & 20 RPM

Min. dough quantity: 10 Kg Max. dough quantity: 19 Kg

- 🔟 HIGH QUALITY / LOW PRICES
- 24 / 7 SUPPORT & SERVICE
- **☑** IMMEDIATELY AVAILABLE FROM STOCK
- TECHNICAL DEPARTMENT & WARRANT\
- EXCELLENT CUSTOMER SATISFACTION