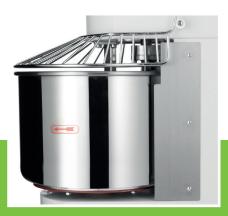

Metal housing with durable coating

Axle and spiral made of stainless steel

Protective metal guard With safety switch

Stands on four rubber feet

Easy to clean

Spiral speeds: 110 & 240 RPM Bowl speeds: 10 & 20 RPM

Axle and spiral made of stainless steel

Easy to operatie

30.0L stainless steel bowl of Ø 41 x 27 (h) cm