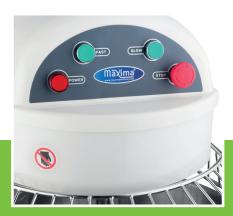

Metal housing with durable coating

Axle and spiral made of stainless steel

Protective metal guard With safety switch

Stands on four rubber feet

Easy to clean

Spiral speeds: 110 & 240 RPM Bowl speeds: 10 & 20 RPM