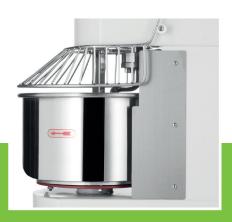

Metal housing with durable coating

Axle and spiral made of stainless steel

Protective metal guard With safety switch

Stands on four rubber feet

Easy to clean

Spiral speeds: 110 & 240 RPM Bowl speeds: 10 & 20 RPM

Axle and spiral made of stainless steel

Easy to operatie

20.0L stainless steel bowl of Ø 36 x 20 (h) cm