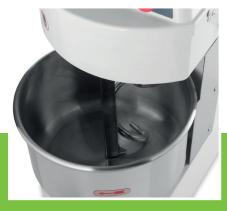

Metal housing with durable coating

Axle and spiral made of stainless steel

Protective metal guard With safety switch

Stands on four rubber feet

Easy to clean

Spiral speeds: 110 & 240 RPM Bowl speeds: 10 & 20 RPM

Axle and spiral made of stainless steel

Easy to operatie

20.0L stainless steel bowl of Ø 36 x 20 (h) cm