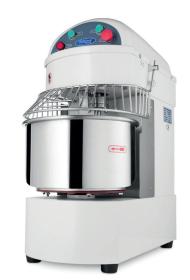

## SPIRAL DOUGH KNEADER

MODEL: MSM 20L

Packaging Material Wooden Box With Foam

 HS Customs Code
 84381010

 EAN Code
 8719632122692

 Article Number
 09361020

Professional spiral mixer

Dough kneader with very strong motor

With drive chain and v-belts

Metal housing with durable coating

Axle and spiral made of stainless steel

Protective metal guard With safety switch

Stands on four rubber feet

Easy to clean

Spiral speeds: 110 & 240 RPM Bowl speeds: 10 & 20 RPM