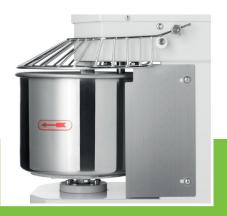

550 Watt 230V / 50Hz / 1Phase 58.0 Kg 70.0 Kg 1630 x W300 x D610 mm 1760 x W360 x D670 mm 0.18 CBM Nooden Box With Foam 34381010 3719632120261

Professional spiral mixer Dough kneader with very strong motor With drive chain and v-belts Metal housing with durable coating Axle and spiral made of stainless steel Protective metal guard With safety switch Stands on four rubber feet Easy to clean Spiral speeds: 160 RPM Bowl speeds: 15 RPM

## 20.0L stainless steel bowl of Ø 27 x 21 (h) cm