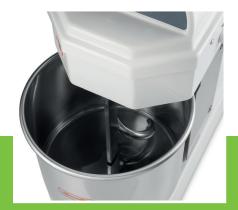

Axle and spiral made of stainless steel

Easy to operatie

550 Watt 230V / 50Hz / 1Phase 58.0 Kg 70.0 Kg 1630 x W300 x D610 mm 1760 x W360 x D670 mm 0.18 CBM Nooden Box With Foam 34381010 3719632120261

Professional spiral mixer Dough kneader with very strong motor With drive chain and v-belts Metal housing with durable coating Axle and spiral made of stainless steel Protective metal guard With safety switch Stands on four rubber feet Easy to clean Spiral speeds: 160 RPM Bowl speeds: 15 RPM