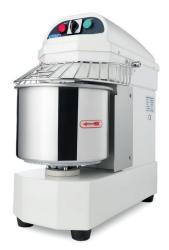

## SPIRAL DOUGH KNEADER

MODEL: MSM 10L

550 Watt 230V / 50Hz / 1Phase 58.0 Kg 70.0 Kg 1630 x W300 x D610 mm 1760 x W360 x D670 mm 0.18 CBM Nooden Box With Foam 34381010 3719632120261

Professional spiral mixer Dough kneader with very strong motor With drive chain and v-belts Metal housing with durable coating Axle and spiral made of stainless steel Protective metal guard With safety switch Stands on four rubber feet Easy to clean Spiral speeds: 160 RPM Bowl speeds: 15 RPM