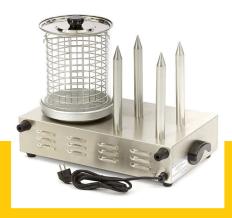

Packaging Material Carton Box with Foam

 HS Customs Code
 85166090

 EAN Code
 8719632120100

 Article Number
 09300585

Professional hot dog warmer With heating elements for bread Housing and lid made of stainless steel

Aluminium water tray Efficient heat distribution With robust handle and basket

Temperature indicator Protected on-off switch Equipped with handles Stands on four rubber feet

Easy to clean

Glass cylinder: Ø 200 x H240 mm

Hotplate: Ø 200 mm

Adjustable thermostat: 30°C to 80 °C

- HIGH QUALITY / LOW PRICES
- 24 / 7 SUPPORT & SERVICE
- **☑** IMMEDIATELY AVAILABLE FROM STOCK
- 🕍 TECHNICAL DEPARTMENT & WARRANT\
- **M** EXCELLENT CUSTOMER SATISFACTION

Protected on-off switches and adjustable thermostat on the front side

Housing and lid made of stainless steel, with aluminium water tray

Easy to dismantle and clean