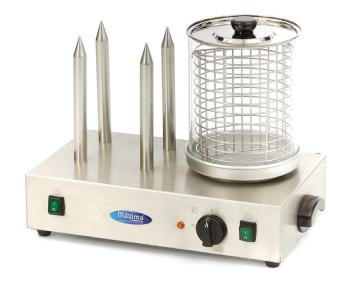

Packaging Material Carton Box with Foam

 HS Customs Code
 85166090

 EAN Code
 8719632120100

 Article Number
 09300585

Professional hot dog warmer With heating elements for bread Housing and lid made of stainless steel

Aluminium water tray Efficient heat distribution With robust handle and basket

Temperature indicator Protected on-off switch Equipped with handles Stands on four rubber feet

Easy to clean

Glass cylinder: Ø 200 x H240 mm

Hotplate: Ø 200 mm

Adjustable thermostat: 30°C to 80 °C

- HIGH QUALITY / LOW PRICES
- 24 / 7 SUPPORT & SERVICE
- **☑** IMMEDIATELY AVAILABLE FROM STOCK
- 🕍 TECHNICAL DEPARTMENT & WARRANT\
- **M** EXCELLENT CUSTOMER SATISFACTION

Protected on-off switches and adjustable thermostat on the front side

Housing and lid made of stainless steel, with aluminium water tray

Easy to dismantle and clean