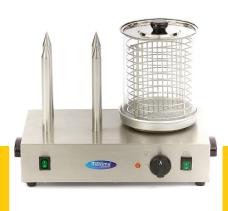

Packaging Material Carton Box with Foam

 HS Customs Code
 85166090

 EAN Code
 8719632120100

 Article Number
 09300585

Professional hot dog warmer With heating elements for bread Housing and lid made of stainless steel

Aluminium water tray Efficient heat distribution With robust handle and basket

Temperature indicator Protected on-off switch Equipped with handles Stands on four rubber feet

Easy to clean

Glass cylinder: Ø 200 x H240 mm

Hotplate: Ø 200 mm

Adjustable thermostat: 30°C to 80 °C

- HIGH QUALITY / LOW PRICES
- 24 / 7 SUPPORT & SERVICE
- **☑** IMMEDIATELY AVAILABLE FROM STOCK
- 🕍 TECHNICAL DEPARTMENT & WARRANT\
- **M** EXCELLENT CUSTOMER SATISFACTION

Protected on-off switches and adjustable thermostat on the front side

Housing and lid made of stainless steel, with aluminium water tray

Easy to dismantle and clean