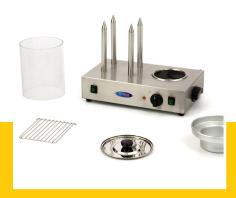

Packaging Material Carton Box with Foam

 HS Customs Code
 85166090

 EAN Code
 8719632120100

 Article Number
 09300585

Professional hot dog warmer With heating elements for bread Housing and lid made of stainless steel

Aluminium water tray Efficient heat distribution With robust handle and basket

Temperature indicator Protected on-off switch Equipped with handles Stands on four rubber feet

Easy to clean

Glass cylinder: Ø 200 x H240 mm

Hotplate: Ø 200 mm

Adjustable thermostat: 30°C to 80 °C

- HIGH QUALITY / LOW PRICES
- 24 / 7 SUPPORT & SERVICE
- **☑** IMMEDIATELY AVAILABLE FROM STOCK
- 🕍 TECHNICAL DEPARTMENT & WARRANT\
- **M** EXCELLENT CUSTOMER SATISFACTION

Protected on-off switches and adjustable thermostat on the front side

Housing and lid made of stainless steel, with aluminium water tray

Easy to dismantle and clean